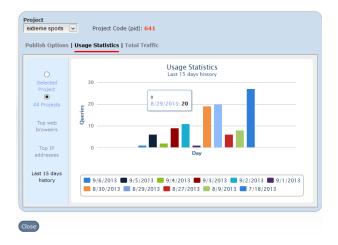

#### 2. <u>Usage Statistics:</u>

This menu provides a number of usage statistical reports.

At the Category 'Usage statistics', the user is enabled to see usage graphical representation of the Top Web Browsers, the Top IP Addresses and during the Last 15 days for each Project Separately or all Projects together.

- 'Top Web Browsers' Chart: the total number of queries made for each one of the most famous web browsers.
- 'Top IP Addresses' Chart: the top 10 IP addresses that have made the most visits

- 'Last 15 days history' Chart: the total number of queries that has been made per day.

**Usage Statistics for All Projects:** The usage statistics shows the number of queries requested by the system on various dates during the last 15 days by the end-users to all versions of the selected Project.

The series of data are dynamic. The user is enabled to modify them by clicking on them as in Ms Excel.