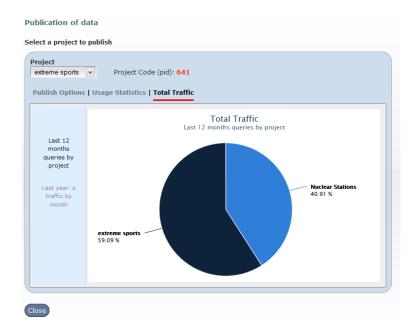

### 3. Total Traffic:

Total traffic tab presents all the charts for the 'Last 12 months' queries by project' and 'Last year's traffic by month'.

On the 'Last 12 months' queries by project' chart, a pie chart with the total number of queries per project is presented so that the user is enabled to identify the most famous views in the last 12 months.

This chart pie presents the Total Traffic of extreme sports and Nuclear Stations Project examples either for the last 12 months queries by Project of by last year's traffic by month.