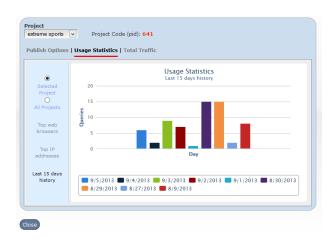

#### 2. <u>Usage Statistics:</u>

This menu provides a number of usage statistical reports.

At the Category 'Usage statistics', the user is enabled to see usage graphical representation of the Top Web Browsers, the Top IP Addresses and during the Last 15 days for each Project Separately or all Projects together.

- 'Top Web Browsers' Chart: the total number of queries made for each one of the most famous web browsers.
- 'Top IP Addresses' Chart: the top 10 IP addresses that have made the most visits

- 'Last 15 days history' Chart: the total number of queries that has been made per day.

The screen below shows the usage statistics of the extreme sports Project example.

The system identifies the Project Code (pid): 641, in this case.

**Usage Statistics for the Selected Project:** The usage statistics of the selected Project shows the number of queries requested by the system on various dates during the last 15 days by the end-users.