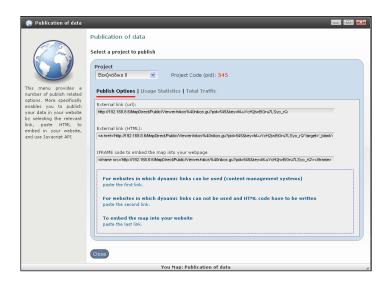

## 1. Publish Options:

This menu provides a number of publish related options:

More specifically, enables the user to publish his/her data into his/her website.

- For websites in which dynamic links can be used (content management systems) the user is enabled to copy and paste the first link.
- For websites in which dynamic links cannot be used and HTML code have to be written, he/she can copy and paste the second link.
- In order for the user to embed the map into his/her website copy and paste the last link.